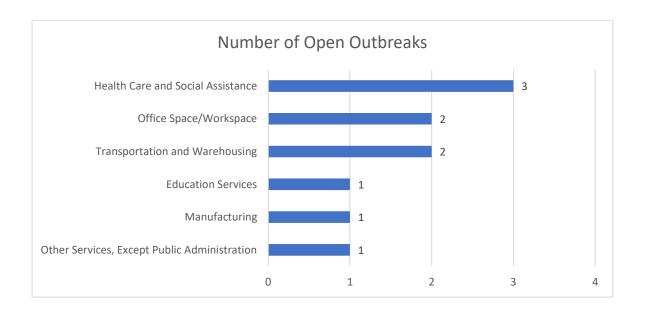

## **COVID-19 OUTBREAKS BY INDUSTRY**

# Current Outbreaks as of May 19, 2021:

|                                              | Number of Open<br>Outbreaks | Open Outbreaks Newly Reported in last 2 weeks |  |  |
|----------------------------------------------|-----------------------------|-----------------------------------------------|--|--|
| Healthcare and Social Assistance             | 3                           | 1                                             |  |  |
| Office Space/Workspace                       | 2                           | 1                                             |  |  |
| Transportation and Warehousing               | 2                           | 0                                             |  |  |
| Education Services                           | 1                           | 1                                             |  |  |
| Manufacturing                                | 1                           | 0                                             |  |  |
| Other Services, Except Public Administration | 1                           | 1                                             |  |  |
| TOTAL                                        | 10                          | 4                                             |  |  |