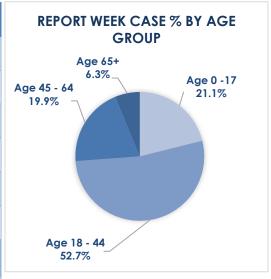

### **COVID-19 MONITORING**

| New<br>Positive<br>Cases | Re     | port Wee | ek    | Total   |       |        |  |
|--------------------------|--------|----------|-------|---------|-------|--------|--|
|                          | Count  | %        | Rate* | Count   | %     | Rate*  |  |
| Age 0-17                 | 54     | 21.1%    | 0.38  | 6,662   | 12.0% | 46.78  |  |
| Age 18-44                | 135    | 52.7%    | 0.65  | 27,475  | 49.5% | 131.84 |  |
| Age 45-64                | 51     | 19.9%    | 0.40  | 14,903  | 26.8% | 115.92 |  |
| Age 65+                  | 16     | 6.3%     | 0.19  | 6,506   | 11.7% | 78.79  |  |
| TOTAL                    | 256    | -        | -     | 55,546  | -     | -      |  |
| Total Tests<br>Reported  | 11,630 |          |       | 679,001 |       |        |  |
| Deaths                   | 6      | _        | -     | 1,061   | -     | _      |  |