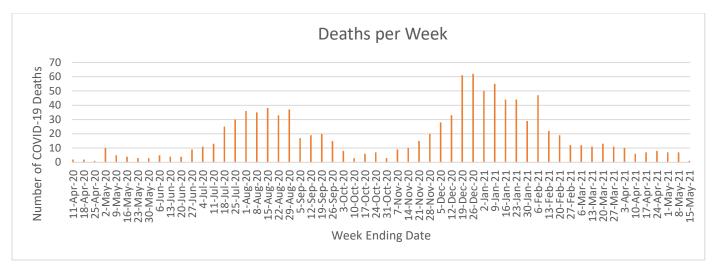

<sup>\*</sup>Rate per 1,000 population; Data Source: California Department of Finance

Note: Due to delays in death reporting and assessment, totals for the past two weeks may be incomplete.

Reported COVID-19 cases and deaths on this page are those that have been confirmed by Stanislaus County Public Health.