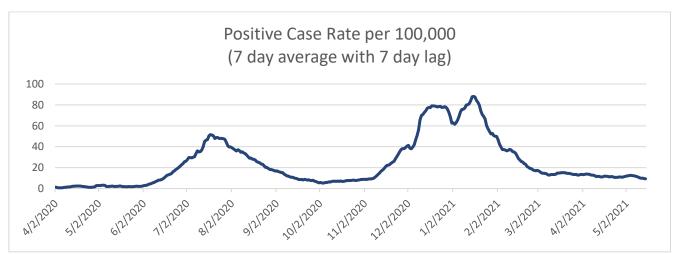

The graph below shows positive case rate (number of positive cases per 100,000 county population), 7-day average with 7 day lag, through the report week. This does not include the state adjustments and may vary from state measures.