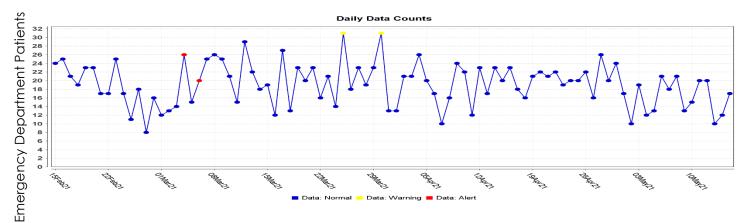

# COMMUNITY MONITORING – EMERGENCY CASES COVID-19 LIKE ILLNESS

This graph shows the number of emergency room visits for COVID-19-like illness for all Stanislaus County Hospitals.