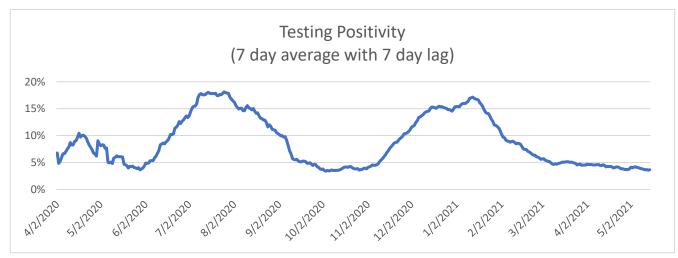

The graph below shows testing positivity (percent of tests that are positive), 7-day average with 7-day lag, through the report week. This may vary from state measures.

| Measure<br>(7 day lag)                                     | Stanislaus<br>(as of 5/18/21<br>for week ending<br>5/8/21) | Higher Risk  Of Community Disease Transmission |                       |                    |                   |
|------------------------------------------------------------|------------------------------------------------------------|------------------------------------------------|-----------------------|--------------------|-------------------|
|                                                            | Substantial<br>Tier 2                                      | Widespread<br>Tier 1                           | Substantial<br>Tier 2 | Moderate<br>Tier 3 | Minimal<br>Tier 4 |
| Adjusted Case Rate for Tier Assignment* (Rate per 100,000) | 8.7                                                        | >10                                            | 6-10                  | 2-5.9              | <2                |
| Testing Positivity                                         | 3.6%                                                       | >8%                                            | 5-8%                  | 2-4.9%             | <2%               |
| Health Equity Quartile Test Positivity                     | 3.5%                                                       | >8.1%                                          | 8.1-5.4%              | 5.3-2.3%           | <2.2%             |