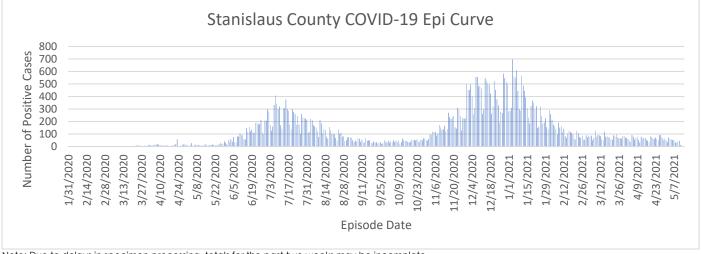

This graph shows the daily number of unique COVID-19 confirmed positive cases reported among Stanislaus County residents by the case's episode date. The episode date is the earliest date a person is known to have the virus and is determined using a few variables including symptom onset date and the date they were tested.

Note: Due to delays in specimen processing, totals for the past two weeks may be incomplete.

Reported COVID-19 cases and deaths on this page are those that have been confirmed by Stanislaus County Public Health.