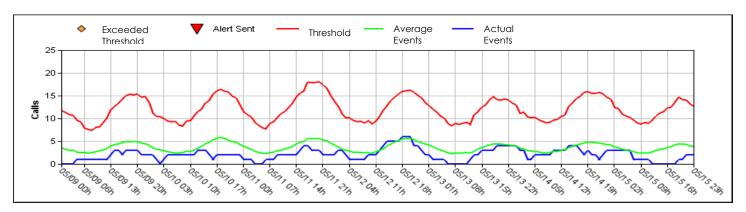

### Mountain Valley EMS COVID-19 Responses

This graph shows the ambulance calls (blue) for COVID-19 related situations compared to the threshold of concern (red).

Last Updated on May 19, 2021

**Unrestricted** 